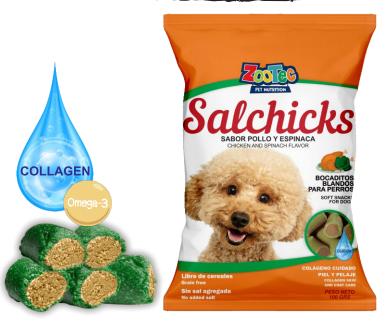

# SOFT BAKED SNACKS FOR DOGS

FREE OF GRAIN AND NO ADDED SALT

PROTEIN SOURCE

SOURCE OF COLLAGEN AND OMEGA 3

- Semi-moist baked snacks in the form of soft bites.
- Contains Collagen and Omega 3, which promote healthy skin and a shiny coat.
- Free of grains, artificial preservatives and no added salt.
- It can be offered as a reward for training. Ideal to complement a nutritious diet.
- It is ideal for dogs of all breeds and ages.

## PRESENTATIONS:

3,5 OZ bag or 4,4 LBS jar