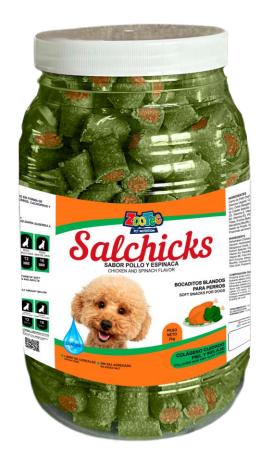

# SOFT BAKED SNACKS FOR DOGS



FREE OF GRAIN AND NO ADDED SALT





PROTEIN SOURCE



SOURCE OF COLLAGEN AND OMEGA 3

- Semi-moist baked snacks in the form of soft bites.
- Contains Collagen and Omega 3, which promote healthy skin and a shiny coat.
- Free of grains, artificial preservatives and no added salt.
- It can be offered as a reward for training. Ideal to complement a nutritious diet.
- It is ideal for dogs of all breeds and ages.

## PRESENTATIONS:

3,5 OZ bag or 4,4 LBS jar



#### **MODE OF USE**

This product is a dry extruded snack that can be administered as a dietary supplement, or as a treat for dogs. It is ideal to offer as a training reward.

Offer it to your pet in small amounts, it can be fed from the palm of the hand or placed inside the feeding bowl.

| Recommended