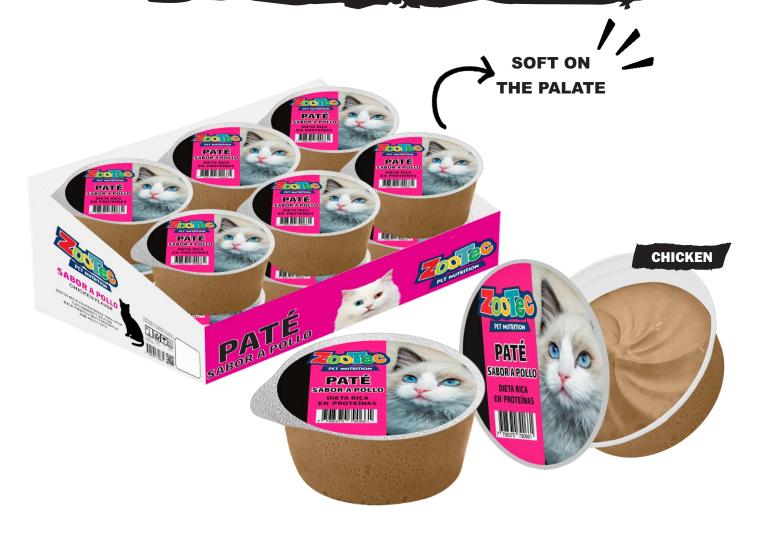

# PATÉ

## **COMPLETE WET FOOD**

**VITAMINS AND HYDRATION AMINO ACIDS** 

**PROTEIN** SOURCE

**FREE OF GRAIN** 

**AND DYES** 

- Complete chicken flavor moist supplement. Made with high content of top quality animal protein.
- · It can be consumed as a main supplement or in small quantities for mix feeding with your balanced dry food.
- · Free of grains, without preservatives or artificial colors. With vitamins, Omega 3 and 6.
- Ideal for cats of all breeds and ages. Your pet will love its softness on the palate.

### PRESENTATIONS:

5,29 OZ plastic pot