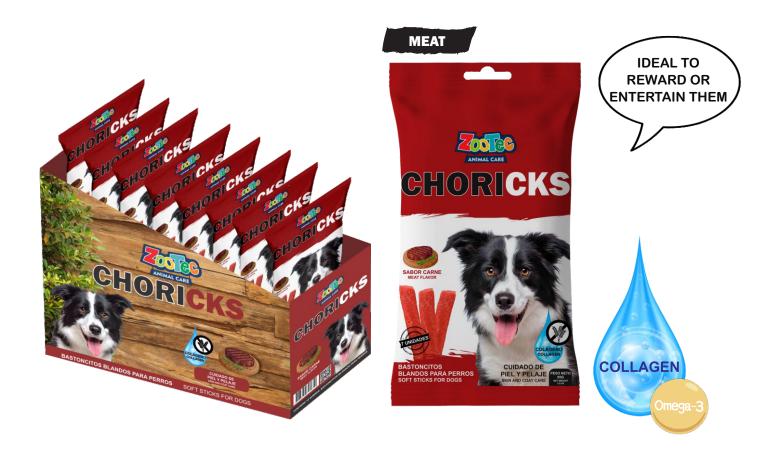

PROTEIN SOURCE

FREE OF GRAIN, DYES AND NO ADDED SALT

HEALTHY SKIN AND COAT

WITH COLLAGEN, OMEGA 3 AND 6

- Made with top quality animal protein.
- Contains **Collagen, Omega 3 and 6**, which promote healthy skin and a shiny coat.
- Free of grains, artificial preservatives and no added salt.
- It is ideal for dogs of all breeds and ages. It can be offered as a reward for training. Ideal to complement a nutritious diet.

## **PRESENTATIONS:**

3,3 OZ bag with 7 sticks