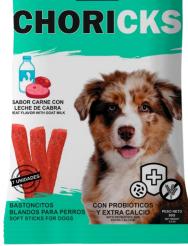

MEAT WITH GOAT MILK

STRONG AND HEALTHY GROWTH IDEAL TO AWARD THEM

PROTEIN SOURCE

FREE OF CEREALS, DYES AND NO ADDED SALT

CONTRIBUTES TO THE IMMUNE AND DIGESTIVE SYSTEM

WITH PROBIOTICS AND EXTRA CALCIUM

- Made with top quality animal protein.
- With goat milk, a source of calcium and vitamins, for the correct functioning of the digestive and immune system.
- Contains **Collagen, Omega 3 and 6**, which promote healthy skin and a shiny coat.
- **Free of grains**, artificial preservatives and no added salt.
- It is ideal for dogs of all breeds and ages. It can be offered as a reward for training. Ideal to complement a nutritious diet.