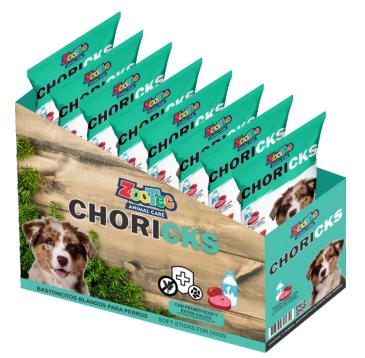

MEAT WITH GOAT MILK





STRONG AND HEALTHY GROWTH IDEAL TO AWARD THEM







PROTEIN SOURCE

FREE OF CEREALS, DYES AND NO ADDED SALT



CONTRIBUTES TO THE IMMUNE AND DIGESTIVE SYSTEM

WITH PROBIOTICS AND EXTRA CALCIUM

- Made with top quality animal protein.
- With goat milk, a source of calcium and vitamins, for the correct functioning of the digestive and immune system.
- Contains **Collagen, Omega 3 and 6**, which promote healthy skin and a shiny coat.
- **Free of grains**, artificial preservatives and no added salt.
- It is ideal for dogs of all breeds and ages. It can be offered as a reward for training. Ideal to complement a nutritious diet.

## **PRESENTATIONS:**

3,3 OZ bag with 7 sticks



## MODE OF USE

This product is a dry extruded snack that can be administered as a dietary supplement, or as a t