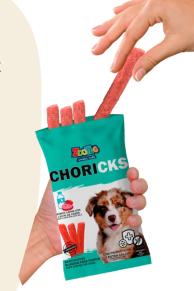

## MODE OF USE

This product is a dry extruded snack that can be administered as a dietary supplement, or as a treat for dogs. It is ideal to offer as a training reward. Offer it to your pet in small amounts, it can be fed from the palm of the hand or placed inside the feeding bowl.