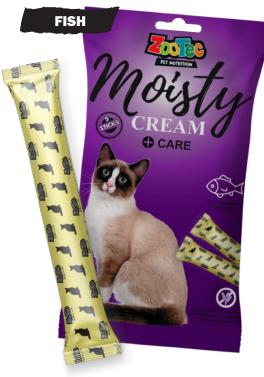

# Moisty

SNACK CREAMY

SOURCE OF HYDRATION

WITH VITAMINS, OMEGA 3 AND TAURINE

**FREE OF GRAIN** 

AND DYES

# CREAMY SNACK IN STICK FORMAT

- It can be consumed straight from the container or **mixed** with dry food, providing moisture and flavor. It hydrates them, helping to prevent kidney diseases.
- Made with top quality protein. Suitable for cats of all breeds and ages.
- It serves as a way to administer medication and to strengthen the bond with your kitten.
- Developed with ingredients that acidify urine, promoting detoxifying processes that help dilute and prevent the formation of kidney stones.

# PRESENTATIONS:

POUCH x5 STICKS OF 0,5 OZ EACH.
DISPLAY BOX WITH 12 ENVELOPES OF 5 STICKS EACH.