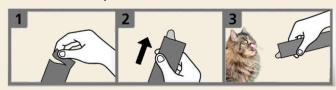

## **MODE OF USE**

This product can be administered as a dietary supplement, as a creamy snack or in small quantities with your balanced dry food.

Open the Stick from one end, press on the opposite end, dragging the product towards the opening. Offer it to the pet, paying special attention so that it does not ingest the material that makes up the container.