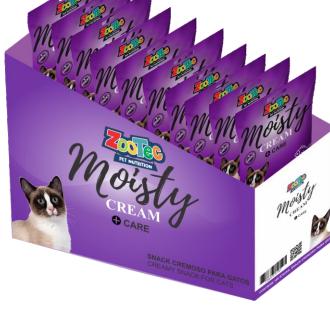

# PRESENTATIONS:

POUCH x5 STICKS OF 0,5 OZ EACH.
DISPLAY BOX WITH 12 ENVELOPES OF 5 STICKS EACH.