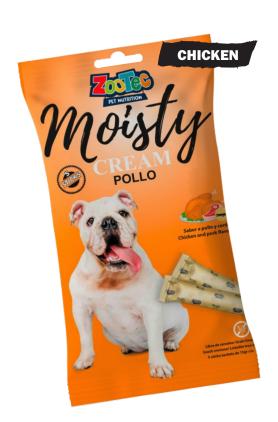

SNACK CREAMY

# CREAMY SNACK IN STICK FORMAT

- It can be consumed straight from the container or mixed with dry food, providing moisture and flavor.
- Made with top quality protein. Suitable for dogs of all breeds and ages.
- It serves as a way to administer medications and to strengthen the bond with your dog.

## PRESENTATIONS:

POUCH x5 STICKS DE 0,5 OZ C/U.
CAJA EXHIBIDORA CON 12 SOBRES DE 5 STICKS C/U.
CAJA EXHIBIDORA POLLO CON 100 STICKS