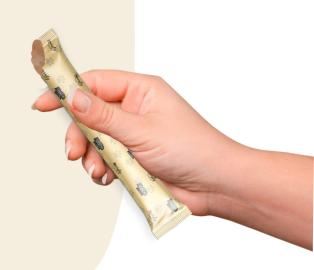

### **MODE OF USE**

This product can be administered as a dietary supplement, as a creamy snack or in small quantities with your balanced dry food.

Open the Stick from one end, press on the opposite end, dragging the product towards the opening. Offer it to the pet, paying special attention so that it does not ingest the material that makes up the container.