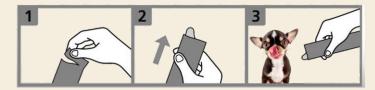

### **MODE OF USE**

This product can be administered as a dietary supplement, as a creamy snack or in small quantities with your balanced dry food.

Open the Stick from one end, press on the opposite end, dragging the product towards the opening. Offer it to the pet, paying special attention so that it does not ingest the material that makes up the container.