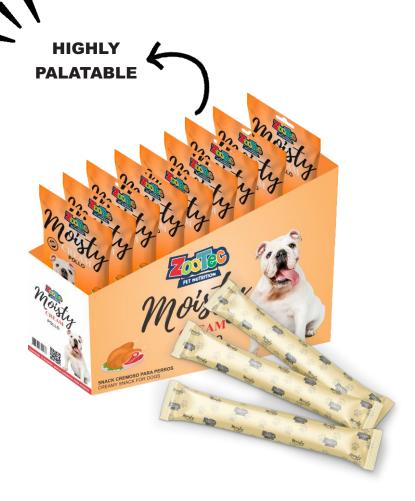

## PRESENTATIONS:

POUCH x5 STICKS DE 0,5 OZ C/U.
CAJA EXHIBIDORA CON 12 SOBRES DE 5 STICKS C/U.
CAJA EXHIBIDORA POLLO CON 100 STICKS

### **MODE OF USE**

This product can be administered as a dietary supplement, as a creamy snack or in small quantities with your balanced dry food.

Open the Stick from one end, press on the opposite end, dragging the product towards the opening. Offer it to the pet, paying special attention so that it does not ingest the material that makes up the container.