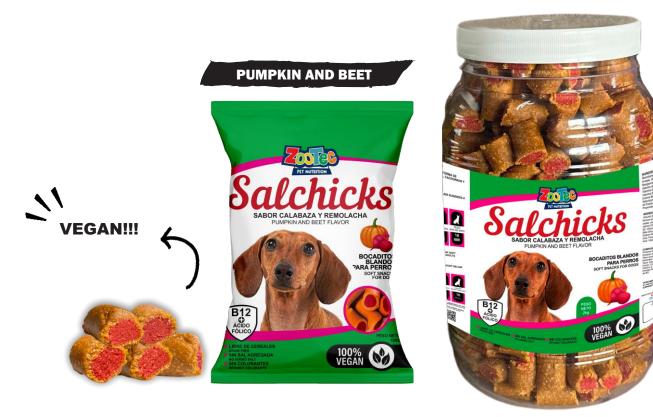

FREE OF CEREALS, COLORS AND NO ADDED SALT

IDEAL FOR SENSITIVE SKIN

- Semi-moist baked Vegan Snacks in the form of soft bites.
- With **B12 and Folic Acid**.
- Free of grains, artificial preservatives, colorings and no added salt.
- It can be offered as a reward for training. Ideal to complement a nutritious diet.
- It is ideal for dogs of all breeds and ages.

## **PRESENTATIONS:**

• 3,5 OZ bag or 4,4 LBS jar

## INGREDIENTS

Ground dried beet, diced dried pumpkin, peas, vegetable glycerin, ferrous sulfate, zinc oxide, manganous oxide, copper sulfate, calcium iodate, cobalt carbonate, sodium selenite, choline chloride, vitamin A, vitamin D3, Vitamin E, Vitamin K3, Ac. Pantothenic, Vitamin B1, Vitamin B2, Vitamin B3, Vitamin B6, Ac. Folic, Vitamin B12, Biotin, Phytase, Beta Glucanase BHT Enzyme, Ethoxyquin, TBHQ, Citric Acid, Flavor, Sodium Menadione Bisulfite, Guar Gum, BHA, Propyl Gallate, Citric Acid, Propionic Acid, Ammonium Propionate, Sodium Propionate, Folic Acid, Vitamin B12 (Cyanocobalamin).