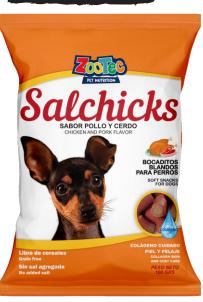

# Salchicks

## SOFT BAKED SNACKS FOR DOGS

FREE OF GRAIN AND NO ADDED SALT

PROTEIN SOURCE

SOURCE OF COLLAGEN AND OMEGA 3

- Semi-moist baked snacks in the form of soft bites.
- Contains Collagen and Omega 3, which promote healthy skin and a shiny coat.
- Free of grains, artificial preservatives and no added salt.
- It can be offered as a reward for training. Ideal to complement a nutritious diet.
  - It is ideal for dogs of all breeds and ages.

### PRESENTATIONS:

3,5 OZ bag or 4,4 LBS jar