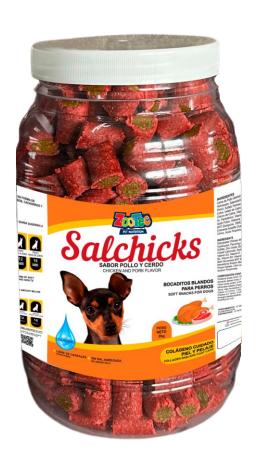

# Salchicks

## SOFT BAKED SNACKS FOR DOGS

FREE OF GRAIN AND NO ADDED SALT

PROTEIN SOURCE

SOURCE OF COLLAGEN AND OMEGA 3

- Semi-moist baked snacks in the form of soft bites.
- Contains Collagen and Omega 3, which promote healthy skin and a shiny coat.
- Free of grains, artificial preservatives and no added salt.
- It can be offered as a reward for training. Ideal to complement a nutritious diet.
  - It is ideal for dogs of all breeds and ages.

### PRESENTATIONS:

3,5 OZ bag or 4,4 LBS jar